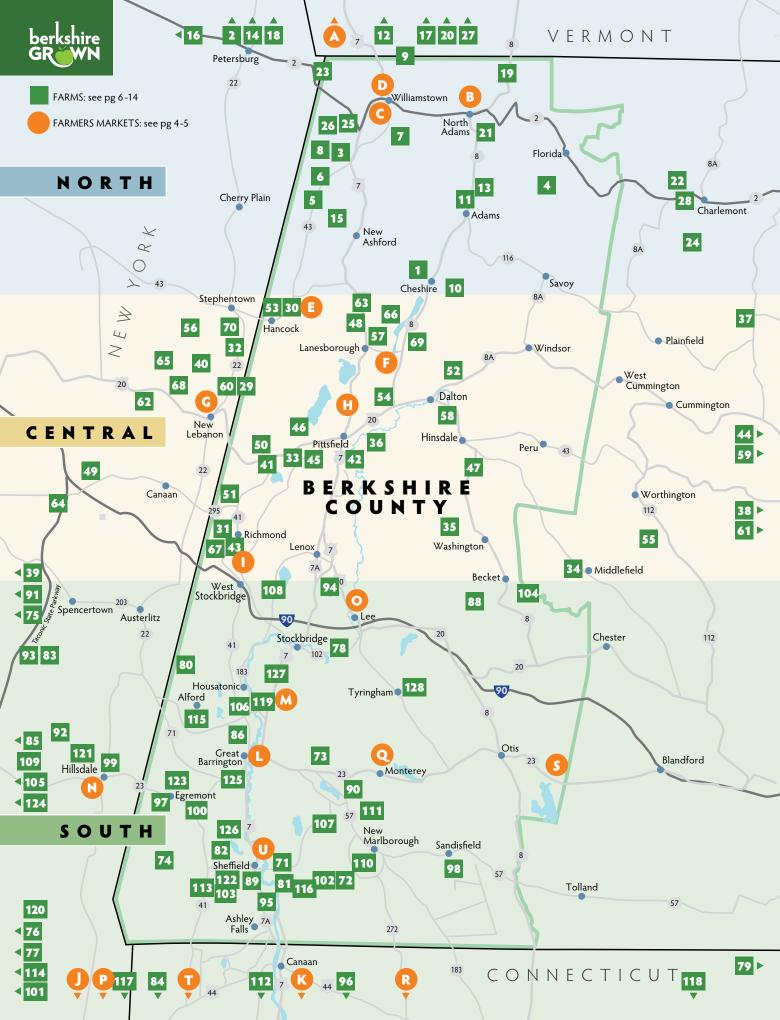

products and you support agriculture as a vital part of the Berkshire community and landscape.

Berkshire Grown's *Guide to Local Food and Farms* is the region's best guide to farms, farmers markets, and restaurants offering local foods. Use this Guide to find farm stands, CSA farms, pick-your-own farms and orchards, as well as locally sourced value-added products like charcuterie, preserves, and fermented foods. Within these pages and online at BerkshireGrown.org/Find-Food-and-Farms, you will find descriptions, addresses, and a detailed map. Keep this Guide handy and use it frequently!