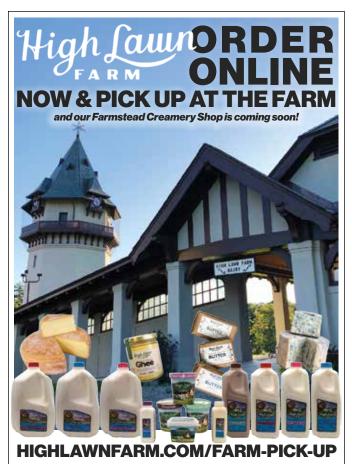

#### 94 High Lawn Farm

highlawnfarm.com

Roberto Laurens 535 Summer St., Lee, MA 01238 413 243-0672

Pure Jersey cow's cheese, milk, half and half, heavy cream, chocolate milk, ice cream, butter, ghee, and eggnog in season. Familyowned and operated for four generations. Farm store coming summer 2020!